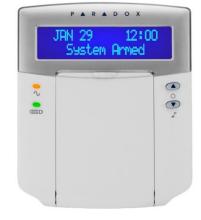

## Features

- Beautiful new design
- 32-character blue LCD with programmable labels
- Real-time zone alarm display (until disarmed)
- In-field firmware upgrade via 307USB
- StayD status LED
- Menu-driven programming for easy system setup (installer and end user)
- 1 keypad zone input
- Independently set chime zones
- 8 one-touch action buttons
- 3 keypad-activated panic alarms
- Adjustable backlight, contrast and scroll speed
- Connects to 4-wire expansion bus
- Compatible with MG5000, MG5050 and Spectra SP series V2.31 and up
- Compatible with SP4000, SP65 V4.90 and up